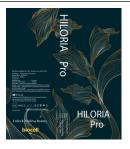

### HILORIA PRO

| Brand Name: HILORIA         | Product Name: PRO                                                                                                                          |
|-----------------------------|--------------------------------------------------------------------------------------------------------------------------------------------|
| Composition                 | Hyaluronic Acid (HW+MW+LW) Injectable Skin Booster 2mL / 1 EA Box 2x30G Needles Free of BDDE Crosslink                                     |
| KFDA<br>Approved Indication | Injected into facial wrinkles or depressed areas of the skin to temporarily increase volume, thereby improving the appearance of wrinkles. |
| Onset Action                | As early as 1-3 weeks after the last treatments.                                                                                           |
| Duration of Action          | Significantly results are noticeble for up to 12 months in a randommised trial                                                             |

#### **HYBRID BOOSTER**

HILORIA Pro Is a medical device and cutting-edge aesthetic product formulated to address various skin concerns, including hydration, rejuvenation, and overall skin health. The key components of Hiloria include potent antioxidants, hydrating agents, and collagen-stimulating peptides, all aimed at promoting skin vitality and radiance.