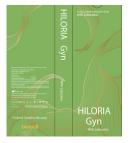

### HILORIA GYN

| Brand: HILORIA              | Product Name: GYN                                                                                                                                                                                                |
|-----------------------------|------------------------------------------------------------------------------------------------------------------------------------------------------------------------------------------------------------------|
| Composition                 | Injectable Fillers / 3mL Hyaluronic acid24mg/mL Lidocaine Hydrochloride3mg/mL Packing Unit: 1 EA/Box 2x30G Needles                                                                                               |
| KFDA<br>Approved Indication | It is registered as an injetable HA filler. However, off-label, it can be injected into the labia majora or depressed areas of the vagina to temporarily increase volume and improve the appearance of wrinkles. |
| Onset Action                | As early as 1 month after the last treatment                                                                                                                                                                     |
| Duration of Action          | Significantly results are noticeble for up to 12 months in a randommised trial                                                                                                                                   |

HILORIA GYN help restore the natural shape and volume of the labia major, giving it more youthful and toned appearance. It can also be applied for other corrections and improvements in the female genital area, such as treating labia asymmetry or reducing discomfort caused by vulvar atrophy.