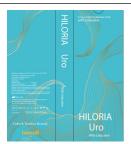

## HILORIA URO

| Brand Name: HILORIA         | Product Name: URO                                                                                                                                                                                       |
|-----------------------------|---------------------------------------------------------------------------------------------------------------------------------------------------------------------------------------------------------|
| Composition                 | Injectable Fillers / ImL , 3mL Hyaluronic acid24mg/mL Lidocaine Hydrochloride3mg/mL Packing Unit: 1 EA/Box 2x30G Needles                                                                                |
| KFDA<br>Approved Indication | It is registered as an injectable HA filler. However, off-label, it can be injected into the shaft and head of the penis to temporarily increase volume, thereby improving the appearance of the shaft. |
| Onset Action                | As early as 1 month after the last treatment.                                                                                                                                                           |
| Duration of Action          | Significantly results are noticeble for up to 12 months in a randommised trial                                                                                                                          |

HILORIA URO are injectable treatments designed to increase penile girth. HILORIA Uro is a cosmetic procedure designed to enhance both the girth and length of the penis. The procedure takes less than 20 minutes and involves using a small needle to inject filler into multiple sites around the penile shaft.