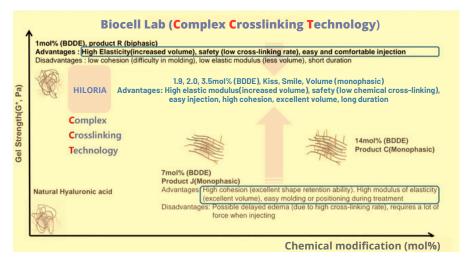

# Biocell Lab Core Technology

**Complex Crosslinking Technology** (CCT) on fillers is an advanced technique enhancing the performance of dermal fillers, especially those based on hyaluronic acid (HA). Crosslinking involves chemically binding polymer chains to create a stable network, improving the filler's durability and effectiveness.

In summary, CCT significantly improves the stability, elasticity, and overall performance of HA-based fillers, leading to more effective and longer-lasting aesthetic treatments.

Low (BDDE)
Concentration in
Our HILORIA
Fillers

Our product uses significantly low BDDE concentration of 1.9, 2.0, and 3.5 mol%, which is significantly lower than other HA fillers available worldwide.